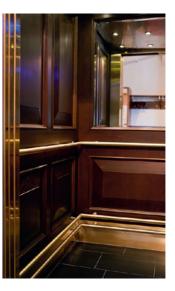

#### **CLASSIC/RETRO** CLASSIC: Elegant veneered ceiling and wall panels with recessed wooden mirrors and solid wooden plinth. RETRO: Smooth veneered wall panels

### **Recreate that old-fashioned charm**

CLASSIC - Offers elegant, period elevators in an exclusive design with recessed wooden mirrors, solid wooden board boards, ceiling corniche and faceted mirrors. Choose surface treatment according to Åhmans' standard: oak natural, oak light stain, oak mahogany stain or oak dark stain.

**RETRO** gives a rational opportunity to decorate elevators reflecting past times. The simpler design, with flat wall panels and surface-mounted mouldings, creates an older style in a cost-effective way.