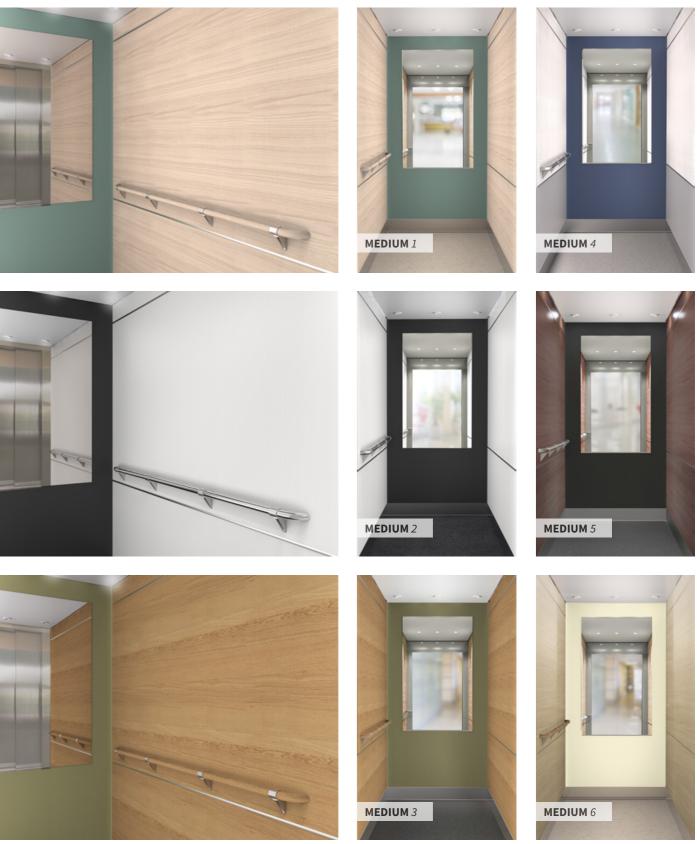

#### **MEDIUM**

Modern elevator with horizontal laminate wall panels. Suitable for housing and offices.

### **Quality and experience**

MEDIUM offers a wider range of materials, colours and components. An investment in a MEDIUM entails a high detailed finish, longer useful life and less maintenance. A model suitable for housing and offices. Here are some design proposals and, in our elevator design program on www.ahmans.se, it is easy to create your own different design proposals, colour schemes, materials and components.

See more examples or create your own elevator design at www.ahmans.se/koncept/medium