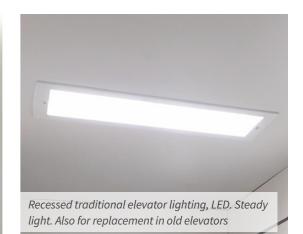

### **Energy-efficient and decorative elevator lighting**

Light ramp for indirect lighting, often in a care environment. Also available as dimmable

LED panel recessed, white. Ø 210 mm. Also available as dimmable. LED spot recessed. Ø 64 mm. Available in white, stainless steel or brass paint. Also available as dimmable.