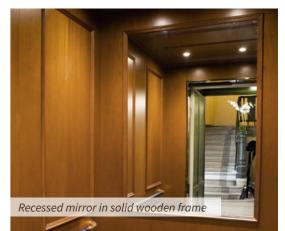

### **Recreate that old-fashioned charm**

CLASSIC - Offers elegant, period elevators in an exclusive design with recessed wooden mirrors, solid wooden board boards, ceiling corniche and faceted mirrors. Choose surface treatment according to Åhmans' standard: oak natural, oak light stain, oak mahogany stain or oak dark stain.