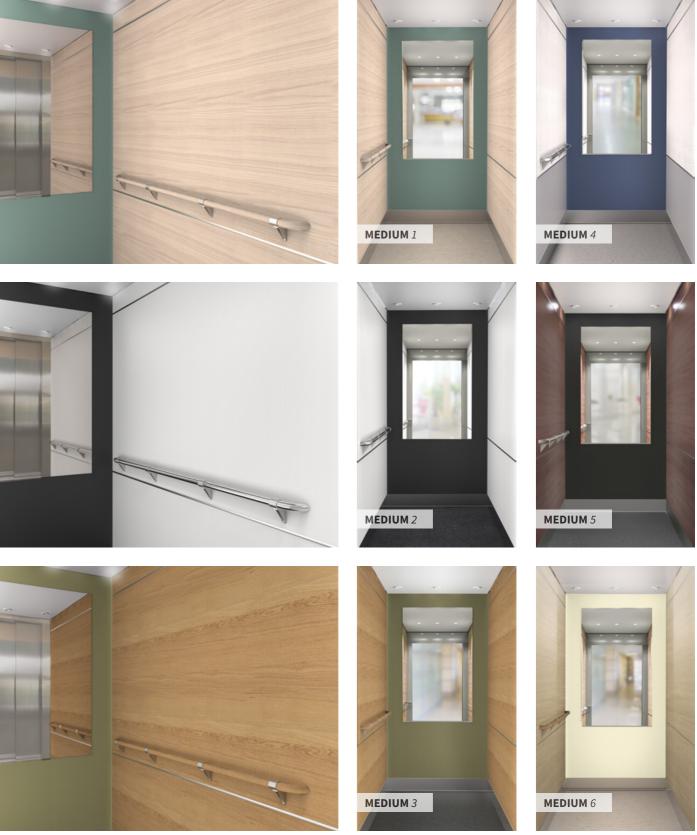

#### **MEDIUM**

Modern elevator with horizontal laminate wall panels. Suitable for housing and offices.

### **Quality and experience**

MEDIUM offers a wider range of materials, colours and components. An investment in a MEDIUM entails a high detailed finish, longer useful life and less maintenance. A model suitable for housing and offices. Here are some design proposals and, in our elevator design program on www.ahmans.se, it is easy to create your own different design proposals, colour schemes, materials and components.

See more examples or create your own elevator design at www.ahmans.se/koncept/medium