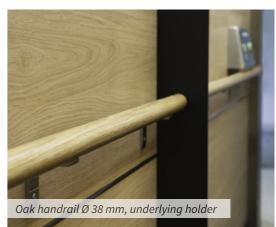

# S:T ERIKSPLAN

- Veneer oak, light stain
- Ceiling corniche, solid wood
- Wooden mirrors, profiled
- Mirror, faceted with safety foil
- Window, laminated glass
- Floor, Öland limestone
- Brass handrail and plinth



#### LILL-JAN'S PLAN

- Laminate, oak pattern
- Wooden mirrors, surface-mounted
- Window, laminated glass
- Floor, Öland limestone
- Brass handrail and plinth



### Wide spectrum and unlimited customization









See more examples on www.ahmans.se/manualer-och-dokument







## FLOOR COVERINGS

Grand Hotel in Jönköping: Plastic mat with recessed pattern

### Stylish elevator floor

]]]]]]

111111

IIIIII







See more examples on www.ahmans.se/en/manuals-and-documents/











### Details that make the difference









See our e-commerce, webbshop.ahmans.se









### Mirrors for character and feeling of space



















### Protects and gives the right feeling of design















### LIGHTING

Axel Torv in Copenhagen: Fibre optic starry sky and illuminated logo. Leather-wrapped handrail and brass details

F

### **Energy-efficient and decorative elevator lighting**







Light ramp for indirect lighting, often in a care environment. Also available as dimmable





LED panel recessed, white. Ø 210 mm. Also available as dimmable. LED spot recessed. Ø 64 mm. Available in white, stainless steel or brass paint. Also available as dimmable.

See our e-commerce, webbshop.ahmans.se











Corner lighting, LED strip R=18 mm. Dimmable.



CLASSIC, LED lamp. Steady light. Available in antique brass, chrome and matte nickel.



Nothing giv