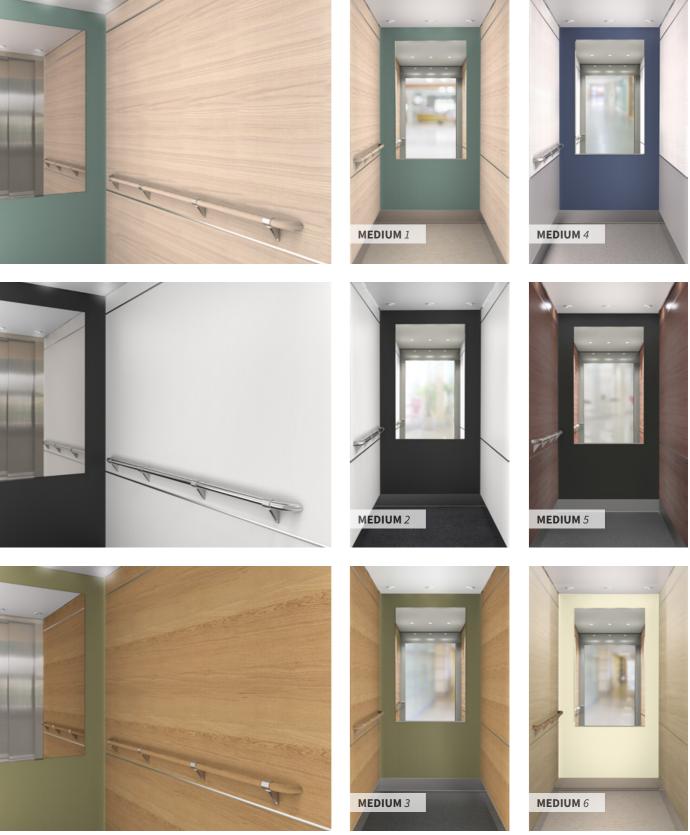

#### **MEDIUM**

Modern elevator with horizontal laminate wall panels. Suitable for housing and offices.

### **Quality and experience**

MEDIUM offers a wider range of materials, colours and components. An investment in a MEDIUM entails a high detailed finish, longer useful life and less maintenance. A model suitable for housing and offices. Here are some design proposals and, in our elevator design program on www.ahmans.se, it is easy to create your own different design proposals, colour schemes, materials and components.

See more examples or create your own elevator design at www.ahmans.se/koncept/medium