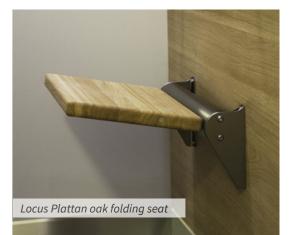

#### S:T ERIKSPLAN

- Veneer oak, light stain
- Ceiling corniche, solid wood
- Wooden mirrors, profiled
- Mirror, faceted with safety foil
- Window, laminated glass
- Floor, Öland limestone
- Brass handrail and plinth



#### LILL-JAN'S PLAN

- Laminate, oak pattern
- Wooden mirrors, surface-mounted
- Window, laminated glass
- Floor, Öland limestone
- Brass handrail and plinth



### Wide spectrum and unlimited customization









See more examples on www.ahmans.se/manualer-och-dokument







## FLOOR COVERINGS

Grand Hotel in Jönköping: Plastic mat with recessed pattern

### Stylish elevator floor

]]]]]]

111111

IIIIII







See more examples on www.ahmans.se/en/manuals-and-documents/











### Details that make the difference









See our e-commerce, webbshop.ahmans.se









### Mirrors for character and feeling of space



















### Protects and gives the right feeling of design















### LIGHTING

Axel Torv in Copenhagen: Fibre optic starry sky and illuminated logo. Leather-wrapped handrail and brass details

F

### **Energy-efficient and decorative elevator lighting**







Light ramp for indirect lighting, often in a care environment. Also available as dimmable





LED panel recessed, white. Ø 210 mm. Also available as dimmable. LED spot recessed. Ø 64 mm. Available in white, stainless steel or brass paint. Also available as dimmable.

See our e-commerce, webbshop.ahmans.se











Corner lighting, LED strip R=18 mm. Dimmable.



CLASSIC, LED lamp. Steady light. Available in antique brass, chrome and matte nickel.



Nothing