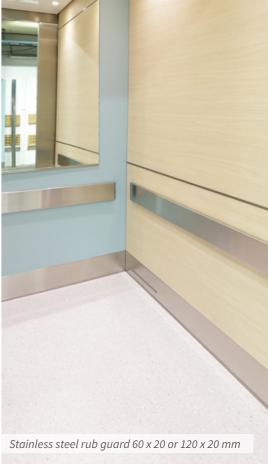

l
- Window, laminated glass
- Floor, Öland limestone
- Brass handrail and plinth



#### LILL-JAN'S PLAN

- Laminate, oak pattern
- Wooden mirrors, surface-mounted
- Window, laminated glass
- Floor, Öland limestone
- Brass handrail and plinth



### Wide spectrum and unlimited customization









See more examples on www.ahmans.se/manualer-och-dokument







## FLOOR COVERINGS

Grand Hotel in Jönköping: Plastic mat with recessed pattern

### Stylish elevator floor

]]]]]]

111111

IIIIII







See more examples on www.ahmans.se/en/manuals-and-documents/











### Details that make the difference









See our e-commerce, webbshop.ahmans.se









### Mirrors for character and feeling of space



















### Protects and gives the right feeling of design















### LIGHTING

Axel Torv in Copenhagen: Fibre optic starry sky and illuminated logo. Leather-wrapped handrail and brass details

F

### **Energy-efficient and decorative elevator lighting**







Light ramp for indirect lighting, often in a care environment. Also available as dimmable





LED panel recessed, white. Ø 210 mm. Also available as dimmable. LED spot recessed. Ø 64 mm. Available in white, stainless steel or brass paint. Also available as dimmable.

See our e-commerce, webbshop.ahmans.se











Corner lighting, LED strip R=18 mm. Dimmable.



CLASSIC, LED lamp. Steady light. Available in antique brass, chrome and matte nickel.



Nothing gives a greater impression of a property than the entrance, where elevator fronts and elevator cars are an important part of the whole. W