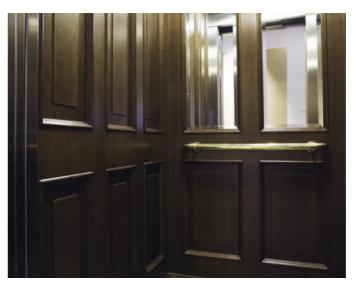

#### **CLASSIC/RETRO** CLASSIC: Elegant veneered ceiling and wall panels with recessed wooden mirrors and solid wooden plinth. RETRO: Smooth veneered wall panels

### **Recreate that old-fashioned charm**

CLASSIC - Offers elegant, period elevators in an exclusive design with recessed wooden mirrors, solid wooden board boards, ceiling corniche and faceted mirrors. Choose surface treatment according to Åhmans' standard: oak natural, oak light stain, oak mahogany stain or oak dark stain.

#### S:T ERIKSPLAN

- Veneer oak, light stain
- Ceiling corniche, solid wood
- Wooden mirrors, profiled
- Mirror, faceted with safety foil
- Window, laminated glass
- Floor, Öland limestone
- Brass handrail and plinth