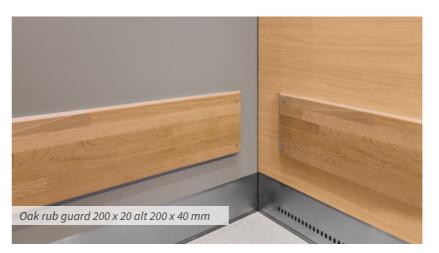

fety foil
- Window, laminated glass
- Floor, Öland limestone
- Brass handrail and plinth



#### LILL-JAN'S PLAN

- Laminate, oak pattern
- Wooden mirrors, surface-mounted
- Window, laminated glass
- Floor, Öland limestone
- Brass handrail and plinth



### Wide spectrum and unlimited customization









See more examples on www.ahmans.se/manualer-och-dokument







## FLOOR COVERINGS

Grand Hotel in Jönköping: Plastic mat with recessed pattern

### Stylish elevator floor

]]]]]]

111111

IIIIII







See more examples on www.ahmans.se/en/manuals-and-documents/











### Details that make the difference









See our e-commerce, webbshop.ahmans.se









### Mirrors for character and feeling of space



















### Protects and gives the right feeling of design















### LIGHTING

Axel Torv in Copenhagen: Fibre optic starry sky and illuminated logo. Leather-wrapped handrail and brass details

F

### **Energy-efficient and decorative elevator lighting**







Light ramp for indirect lighting, often in a care environment. Also available as dimmable





LED panel recessed, white. Ø 210 mm. Also available as dimmable. LED spot recessed. Ø 64 mm. Available in white, stainless steel or brass paint. Also available as dimmable.

See our e-commerce, webbshop.ahmans.se











Corner lighting, LED strip R=18 mm. Dimmable.



CLASSIC, LED lamp. Steady light. Available in antique brass, chrome and matte nickel.



Nothing gives a greater impression of a property than the entrance, where elevator fronts and elevator cars are an important part of the