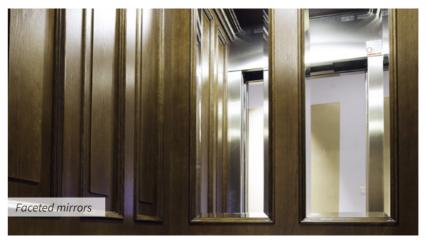

### **Recreate that old-fashioned charm**

CLASSIC - Offers elegant, period elevators in an exclusive design with recessed wooden mirrors, solid wooden board boards, ceiling corniche and faceted mirrors. Choose surface treatment according to Åhmans' standard: oak natural, oak light stain, oak mahogany stain or oak dark stain.

#### **KUNGSGATAN**

- Veneer oak, dark stain
- Ceiling corniche, solid wood
- Wooden mirrors, profiled
- Mirror, faceted with safety foil
- Floor, Öland limestone
- Brass handrail
- Solid wood plinth

#### S:T ERIKSPLAN

- Veneer oak, light stain
- Ceiling corniche, solid wood
- Wooden mirrors, profiled
- Mirror, faceted with safety foil
- Window, laminated glass
- Floor, Öland limestone
- Brass handrail and plinth