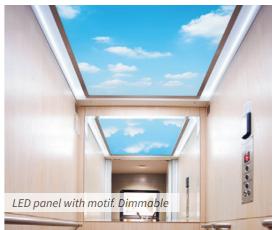

### **Energy-efficient and decorative elevator lighting**

Light ramp for indirect lighting, often in a care environment. Also available as dimmable

LED panel recessed, white. Ø 210 mm. Also available as dimmable. LED spot recessed. Ø 64 mm. Available in white, stainless steel or brass paint. Also available as dimmable.