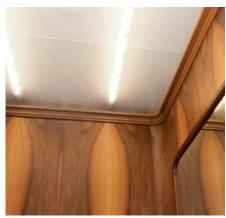

### **Recreate that old-fashioned charm**

CLASSIC - Offers elegant, period elevators in an exclusive design with recessed wooden mirrors, solid wooden board boards, ceiling corniche and faceted mirrors. Choose surface treatment according to Åhmans' standard: oak natural, oak light stain, oak mahogany stain or oak dark stain.

**RETRO** gives a rational opportunity to decorate elevators reflecting past times. The simpler design, with flat wall panels and surface-mounted mouldings, creates an older style in a cost-effective way.