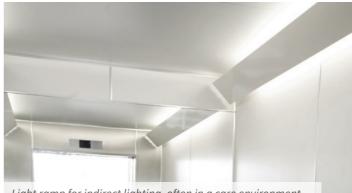

### **Energy-efficient and decorative elevator lighting**

Light ramp for indirect lighting, often in a care environment. Also available as dimmable

LED panel recessed, white. Ø 210 mm. Also available as dimmable. LED spot recessed. Ø 64 mm. Available in white, stainless steel or brass paint. Also available as dimmable.