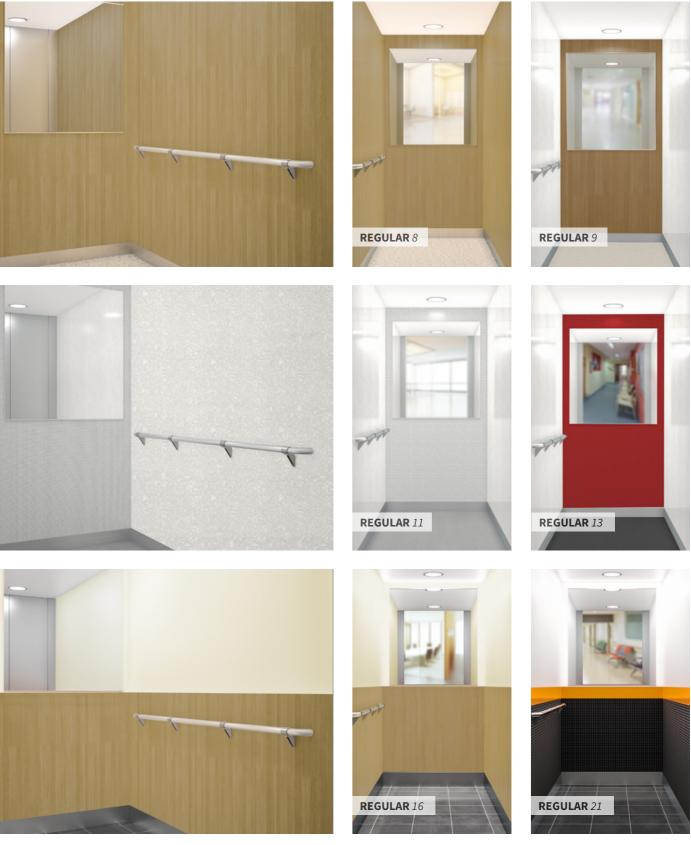

#### REGULAR

Traditional elevator with upright laminate panels. Large selection of colours and components. Suitable for housing, schools and industry.

### An economic solution

REGULAR gives you a proven, simple and economical elevator with good options and high finish. This model is above all suitable for residential buildings. You get freedom of choice in colour selection and the option to complement with different components. Choose from our ready-made proposals or make your own colour choices based on our colour sheets or in our elevator design program. We have developed a number of design proposals, some of which are shown here and more can be found on our website www.ahmans.se.

See more examples or create your own elevator design at www.ahmans.se/concept/regular