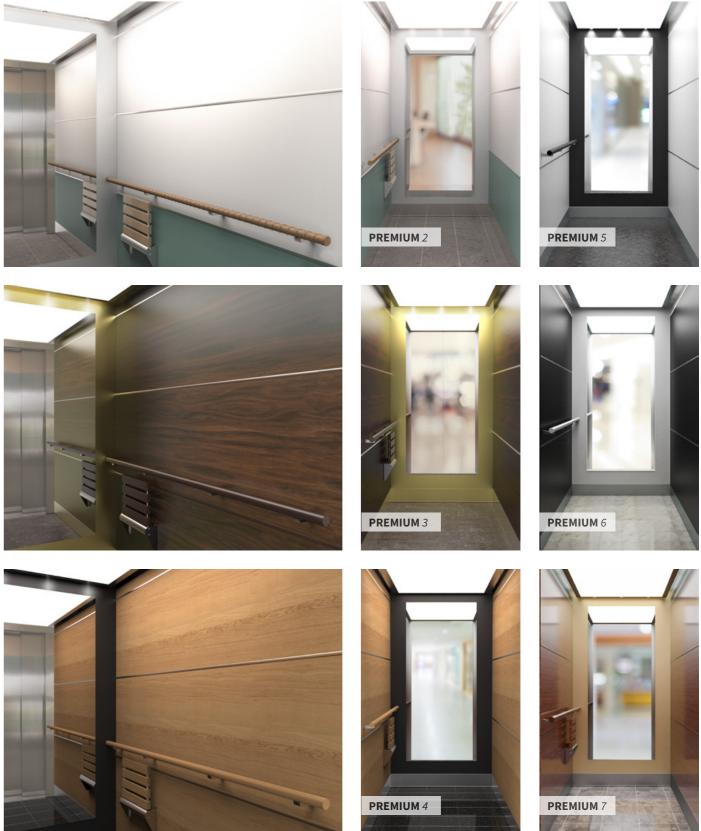

#### PREMIUM

Model with horizontal laminate panels and LED panel roof. Suitable for exclusive homes, offices and hotels with high demands on design and execution.

with surface-mounted mouldings.

### **Exclusive and personal**

**PREMIUM** is an exclusive elevator interior for residential properties, hotels or offices. A model that provides many options and great creative freedom. Customized design and thoughtful function that emphasizes the property's style and elegance. Here, we have selected some examples that show both classic design and more modern design. On the website www.ahmans.se, there is an elevator design program where you can create your own combination of colours, materials, lighting and components.

See more examples or create your own elevator design at www.ahmans.se/koncept/premium