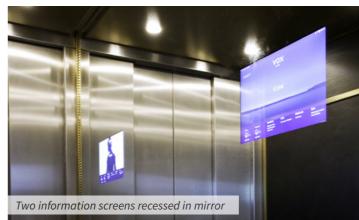

#### ÅHUS

- Lacquered glass
- Integrated info screen
- Mirror on rear wall
- Moulding system, golden mirror
- Brass handrail and kick board
- Complete stone floor