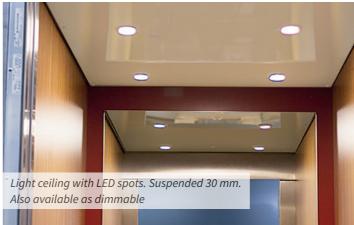

### **Energy-efficient and decorative elevator lighting**

Light ramp for indirect lighting, often in a care environment. Also available as dimmable

LED panel recessed, white. Ø 210 mm. Also available as dimmable. LED spot recessed. Ø 64 mm. Available in white, stainless steel or brass paint. Also available as dimmable.