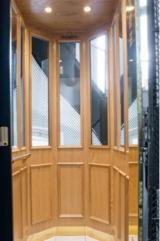

### **Recreate that old-fashioned charm**

CLASSIC - Offers elegant, period elevators in an exclusive design with recessed wooden mirrors, solid wooden board boards, ceiling corniche and faceted mirrors. Choose surface treatment according to Åhmans' standard: oak natural, oak light stain, oak mahogany stain or oak dark stain.

**RETRO** gives a rational opportunity to decorate elevators reflecting past times. The simpler design, with flat wall panels and surface-mounted mouldings, creates an older style in a cost-effective way.