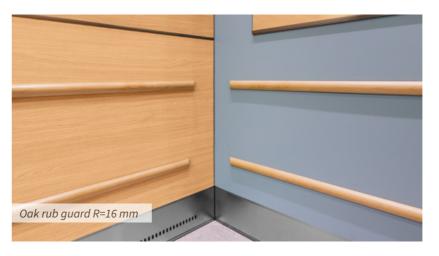

h safety foil
- Window, laminated glass
- Floor, Öland limestone
- Brass handrail and plinth



#### LILL-JAN'S PLAN

- Laminate, oak pattern
- Wooden mirrors, surface-mounted
- Window, laminated glass
- Floor, Öland limestone
- Brass handrail and plinth



### Wide spectrum and unlimited customization









See more examples on www.ahmans.se/manualer-och-dokument







## FLOOR COVERINGS

Grand Hotel in Jönköping: Plastic mat with recessed pattern

### Stylish elevator floor

]]]]]]

111111

IIIIII







See more examples on www.ahmans.se/en/manuals-and-documents/











### Details that make the difference









See our e-commerce, webbshop.ahmans.se









### Mirrors for character and feeling of space



















### Protects and gives the right feeling of design















### LIGHTING

Axel Torv in Copenhagen: Fibre optic starry sky and illuminated logo. Leather-wrapped handrail and brass details

F

### **Energy-efficient and decorative elevator lighting**







Light ramp for indirect lighting, often in a care environment. Also available as dimmable





LED panel recessed, white. Ø 210 mm. Also available as dimmable. LED spot recessed. Ø 64 mm. Available in white, stainless steel or brass paint. Also available as dimmable.

See our e-commerce, webbshop.ahmans.se











Corner lighting, LED strip R=18 mm. Dimmable.



CLASSIC, LED lamp. Steady light. Available in antique brass, chrome and matte nickel.



Nothing gives a greater impression of a property than the entrance, where elevator fronts and elevator cars are an important part of