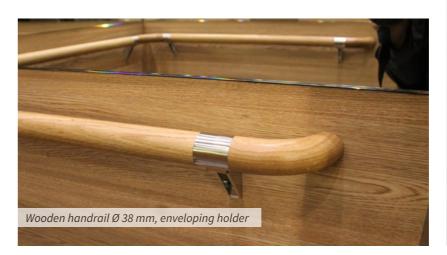

estone
- Brass handrail
- Solid wood plinth

#### S:T ERIKSPLAN

- Veneer oak, light stain
- Ceiling corniche, solid wood
- Wooden mirrors, profiled
- Mirror, faceted with safety foil
- Window, laminated glass
- Floor, Öland limestone
- Brass handrail and plinth



#### LILL-JAN'S PLAN

- Laminate, oak pattern
- Wooden mirrors, surface-mounted
- Window, laminated glass
- Floor, Öland limestone
- Brass handrail and plinth



### Wide spectrum and unlimited customization









See more examples on www.ahmans.se/manualer-och-dokument







## FLOOR COVERINGS

Grand Hotel in Jönköping: Plastic mat with recessed pattern

### Stylish elevator floor

]]]]]]

111111

IIIIII







See more examples on www.ahmans.se/en/manuals-and-documents/











### Details that make the difference









See our e-commerce, webbshop.ahmans.se









### Mirrors for character and feeling of space



















### Protects and gives the right feeling of design















### LIGHTING

Axel Torv in Copenhagen: Fibre optic starry sky and illuminated logo. Leather-wrapped handrail and brass details

F

### **Energy-efficient and decorative elevator lighting**







Light ramp for indirect lighting, often in a care environment. Also available as dimmable





LED panel recessed, white. Ø 210 mm. Also available as dimmable. LED spot recessed. Ø 64 mm. Available in white, stainless steel or brass paint. Also available as dimmable.

See our e-commerce, webbshop.ahmans.se











Corner lighting, LED strip R=18 mm. Dimmable.



CLASSIC, LED lamp. Steady light. Available in antiqu