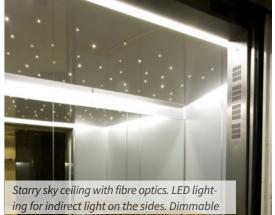

### LIGHTING

Axel Torv in Copenhagen: Fibre optic starry sky and illuminated logo. Leather-wrapped handrail and brass details

F

### **Energy-efficient and decorative elevator lighting**

Light ramp for indirect lighting, often in a care environment. Also available as dimmable

LED panel recessed, white. Ø 210 mm. Also available as dimmable. LED spot recessed. Ø 64 mm. Available in white, stainless steel or brass paint. Also available as dimmable.