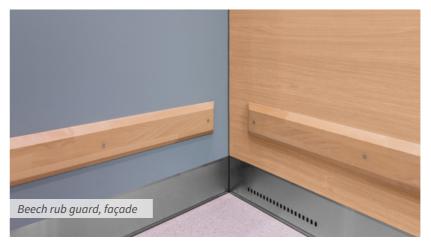

ty foil
- Window, laminated glass
- Floor, Öland limestone
- Brass handrail and plinth



#### LILL-JAN'S PLAN

- Laminate, oak pattern
- Wooden mirrors, surface-mounted
- Window, laminated glass
- Floor, Öland limestone
- Brass handrail and plinth



### Wide spectrum and unlimited customization









See more examples on www.ahmans.se/manualer-och-dokument







## FLOOR COVERINGS

Grand Hotel in Jönköping: Plastic mat with recessed pattern

### Stylish elevator floor

]]]]]]

111111

IIIIII







See more examples on www.ahmans.se/en/manuals-and-documents/











### Details that make the difference









See our e-commerce, webbshop.ahmans.se









### Mirrors for character and feeling of space



















### Protects and gives the right feeling of design















### LIGHTING

Axel Torv in Copenhagen: Fibre optic starry sky and illuminated logo. Leather-wrapped handrail and brass details

F

### **Energy-efficient and decorative elevator lighting**







Light ramp for indirect lighting, often in a care environment. Also available as dimmable





LED panel recessed, white. Ø 210 mm. Also available as dimmable. LED spot recessed. Ø 64 mm. Available in white, stainless steel or brass paint. Also available as dimmable.

See our e-commerce, webbshop.ahmans.se











Corner lighting, LED strip R=18 mm. Dimmable.



CLASSIC, LED lamp. Steady light. Available in antique brass, chrome and matte nickel.



Nothing gives a greater impression of a property than the entrance, where elevator fronts and elevator cars are an important part of the wh