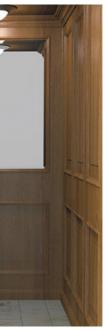

### **Recreate that old-fashioned charm**

CLASSIC - Offers elegant, period elevators in an exclusive design with recessed wooden mirrors, solid wooden board boards, ceiling corniche and faceted mirrors. Choose surface treatment according to Åhmans' standard: oak natural, oak light stain, oak mahogany stain or oak dark stain.

**RETRO** gives a rational opportunity to decorate elevators reflecting past times. The simpler design, with flat wall panels and surface-mounted mouldings, creates an older style in a cost-effective way.