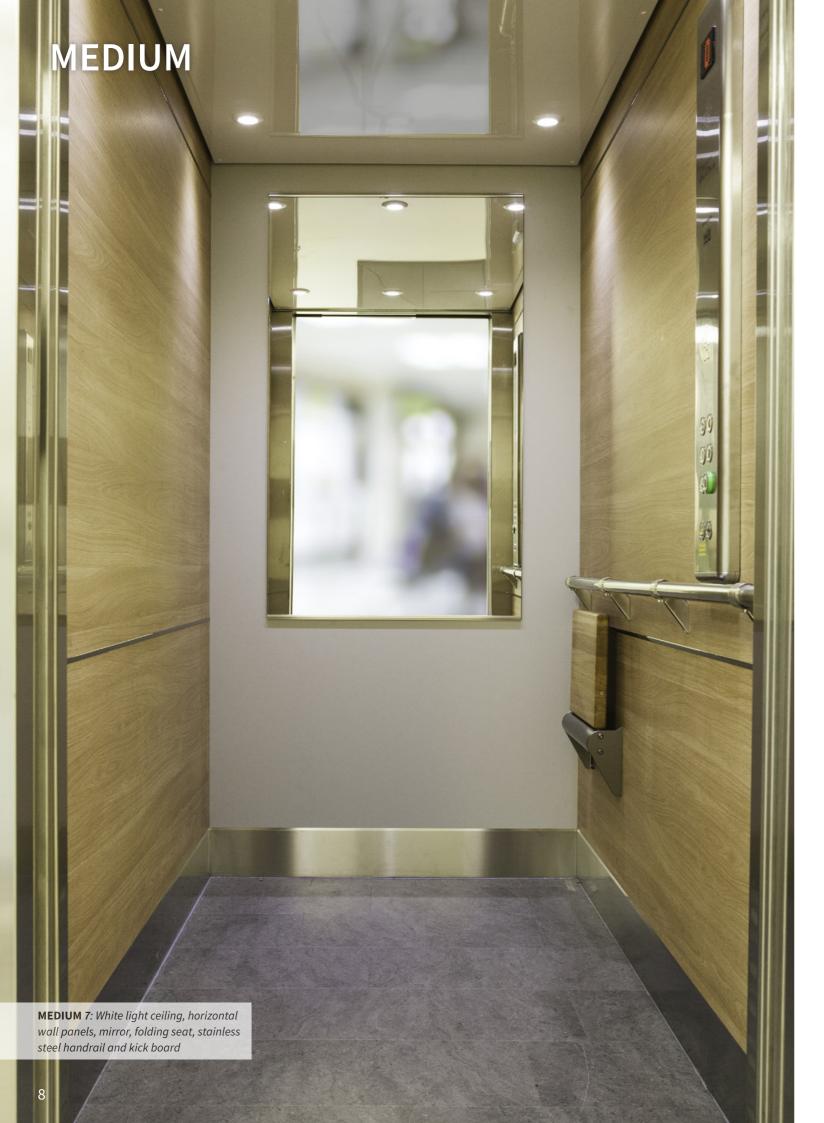

#### **MEDIUM**

Modern elevator with horizontal laminate wall panels. Suitable for housing and offices.

### **Quality and experience**

MEDIUM offers a wider range of materials, colours and components. An investment in a MEDIUM entails a high detailed finish, longer useful life and less maintenance. A model suitable for housing and offices. Here are some design proposals and, in our elevator design program on www.ahmans.se, it is easy to create your own different design proposals, colour schemes, materials and components.

See more examples or create your own elevator design at www.ahmans.se/koncept/medium