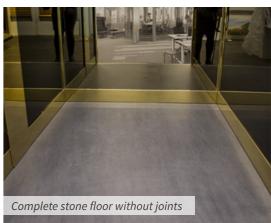

#### ÅHUS

- Lacquered glass
- Integrated info screen
- Mirror on rear wall
- Moulding system, golden mirror
- Brass handrail and kick board
- Complete stone floor