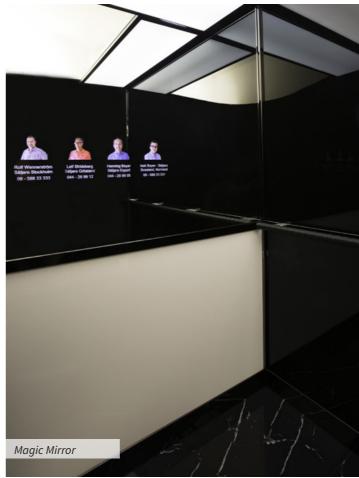

niche, solid wood
- Wooden mirrors, profiled
- Mirror, faceted with safety foil
- Window, laminated glass
- Floor, Öland limestone
- Brass handrail and plinth



#### LILL-JAN'S PLAN

- Laminate, oak pattern
- Wooden mirrors, surface-mounted
- Window, laminated glass
- Floor, Öland limestone
- Brass handrail and plinth



### Wide spectrum and unlimited customization









See more examples on www.ahmans.se/manualer-och-dokument







## FLOOR COVERINGS

Grand Hotel in Jönköping: Plastic mat with recessed pattern

### Stylish elevator floor

]]]]]]

111111

IIIIII







See more examples on www.ahmans.se/en/manuals-and-documents/











### Details that make the difference









See our e-commerce, webbshop.ahmans.se









### Mirrors for character and feeling of space



















### Protects and gives the right feeling of design















### LIGHTING

Axel Torv in Copenhagen: Fibre optic starry sky and illuminated logo. Leather-wrapped handrail and brass details

F

### **Energy-efficient and decorative elevator lighting**







Light ramp for indirect lighting, often in a care environment. Also available as dimmable





LED panel recessed, white. Ø 210 mm. Also available as dimmable. LED spot recessed. Ø 64 mm. Available in white, stainless steel or brass paint. Also available as dimmable.

See our e-commerce, webbshop.ahmans.se











Corner lighting, LED strip R=18 mm. Dimmable.



CLASSIC, LED lamp. Steady light. Available in antique brass, chrome and matte nickel.



Nothing gives a greater impression of a property than the entrance,