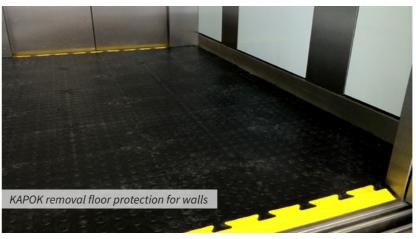

ntique brass, chrome and matte nickel.



Nothing gives a greater impression of a property than the entrance, where elevator fronts and elevator cars are an important part of the whole. Whether you are a tenant, visitor or property owner, it is a positive experience to meet good design and fine craftsmanship already in the entrance hall. Our ready-made package solutions provide choice.

Usually supplied in stainless steel. Can also be manufactured in brass and other metals with a smooth, embossed or painted surface. Materials matching door leaves and elevator interior. Made to measure for each item.



Listing 05







Angled architraves 15



### Make the entrance something special







Angled architraves 25

Architraves 10

Straight architraves 30





### **Protect the elevator**







See our e-commerce, webbshop.ahmans.se









Lighting for exclusive framing.



Walnut veneered wall panels with solid ceiling mouldings.



Lighting screen in solid oak.



SUPREME with information screen in mirror

Our elevator cars and elevator interiors are suitable for all elevator brands, elevator types, sizes and applications. All sales are made through established elevator contractors.

### www.ahmans.se



SUPREME with lacquered glass



High pressure laminate with inlaid customer photographs



CLASSIC semicircular elevator car in mesh shaft



RETRO elevator car



The factory in Åhus

isplay cabinet

Recessed display cabinet

# Visit our elevator exhibitions

Stockholm - Studio B3 Barnhusgatan 3 111 23 Stockholm +46 (0) 8-588 33 333 
 Gothenburg
 Åhus

 Ålegårdsgatan 1