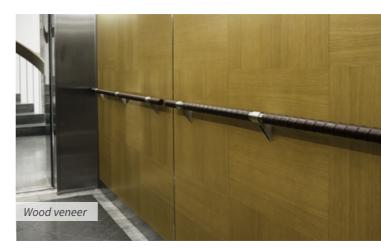

#### **CLASSIC/RETRO** CLASSIC: Elegant veneered ceiling and wall panels with recessed wooden mirrors and solid wooden plinth. RETRO: Smooth veneered wall panels

### **Recreate that old-fashioned charm**

CLASSIC - Offers elegant, period elevators in an exclusive design with recessed wooden mirrors, solid wooden board boards, ceiling corniche and faceted mirrors. Choose surface treatment according to Åhmans' standard: oak natural, oak light stain, oak mahogany stain or oak dark stain.

**RETRO** gives a rational opportunity to decorate elevators reflecting past times. The simpler design, with flat wall panels and surface-mounted mouldings, creates an older style in a cost-effective way.