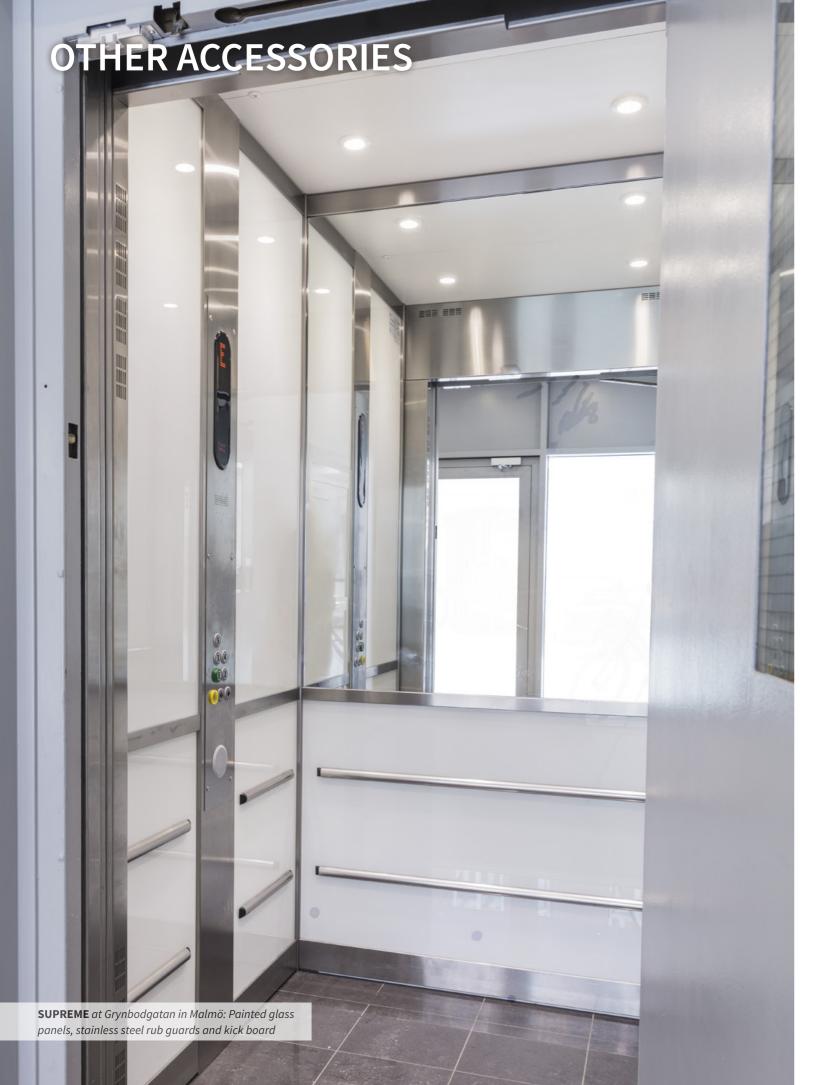

#### GRYNBOGATAN

- Lacquered glass
- Semicircular stainless steel rub guard
- Stainless steel moulding system
- Mirror on rear wall
- Stainless steel handrail
- Stone flooring, Clinker