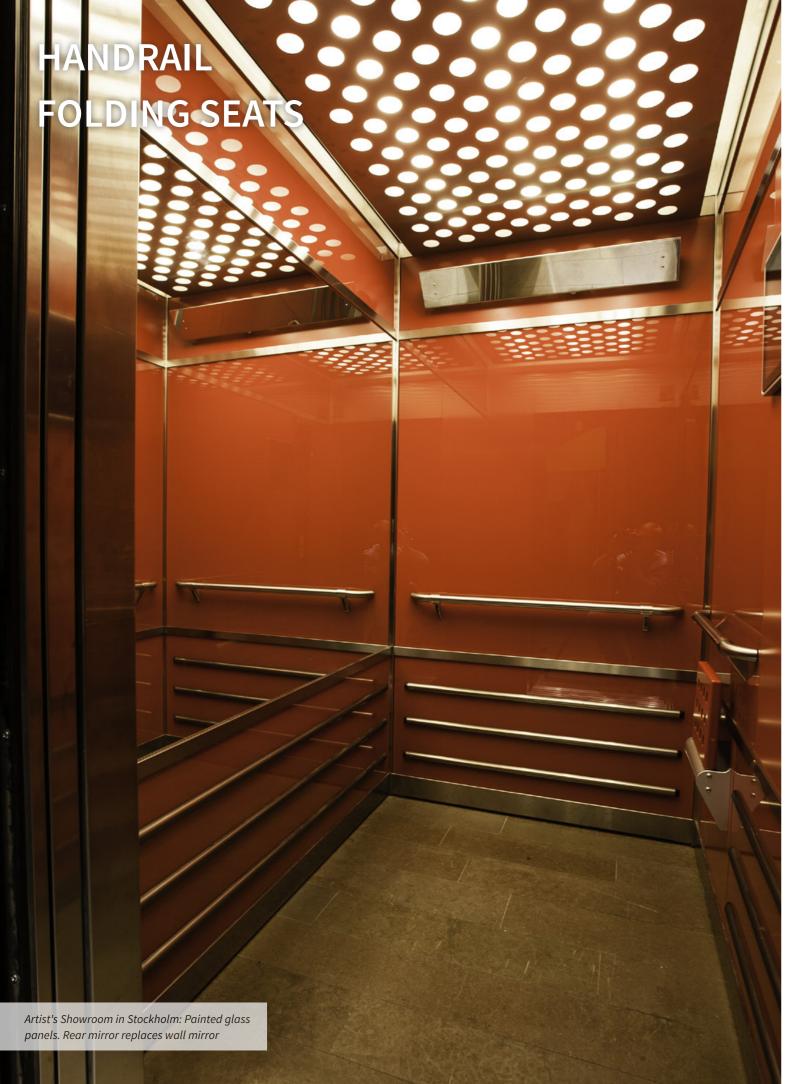

#### HÖTORGSSKRAPAN **ARTIST'S SHOWROOM**

- Lacquered glass
- Semicircular rub guard with stainless steel finish
- Stainless steel moulding system
- Folding seat, Locus Chequer oak
- Stainless steel handrail
- Floor, Öland limestone