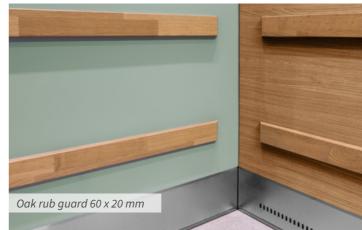

safety foil
- Window, laminated glass
- Floor, Öland limestone
- Brass handrail and plinth



#### LILL-JAN'S PLAN

- Laminate, oak pattern
- Wooden mirrors, surface-mounted
- Window, laminated glass
- Floor, Öland limestone
- Brass handrail and plinth



### Wide spectrum and unlimited customization









See more examples on www.ahmans.se/manualer-och-dokument







## FLOOR COVERINGS

Grand Hotel in Jönköping: Plastic mat with recessed pattern

### Stylish elevator floor

]]]]]]

111111

IIIIII







See more examples on www.ahmans.se/en/manuals-and-documents/











### Details that make the difference









See our e-commerce, webbshop.ahmans.se









### Mirrors for character and feeling of space



















### Protects and gives the right feeling of design















### LIGHTING

Axel Torv in Copenhagen: Fibre optic starry sky and illuminated logo. Leather-wrapped handrail and brass details

F

### **Energy-efficient and decorative elevator lighting**







Light ramp for indirect lighting, often in a care environment. Also available as dimmable





LED panel recessed, white. Ø 210 mm. Also available as dimmable. LED spot recessed. Ø 64 mm. Available in white, stainless steel or brass paint. Also available as dimmable.

See our e-commerce, webbshop.ahmans.se











Corner lighting, LED strip R=18 mm. Dimmable.



CLASSIC, LED lamp. Steady light. Available in antique brass, chrome and matte nickel.



Nothing gives a greater impression of a property than the entrance, where elevator fronts and elevator cars are an important part of th