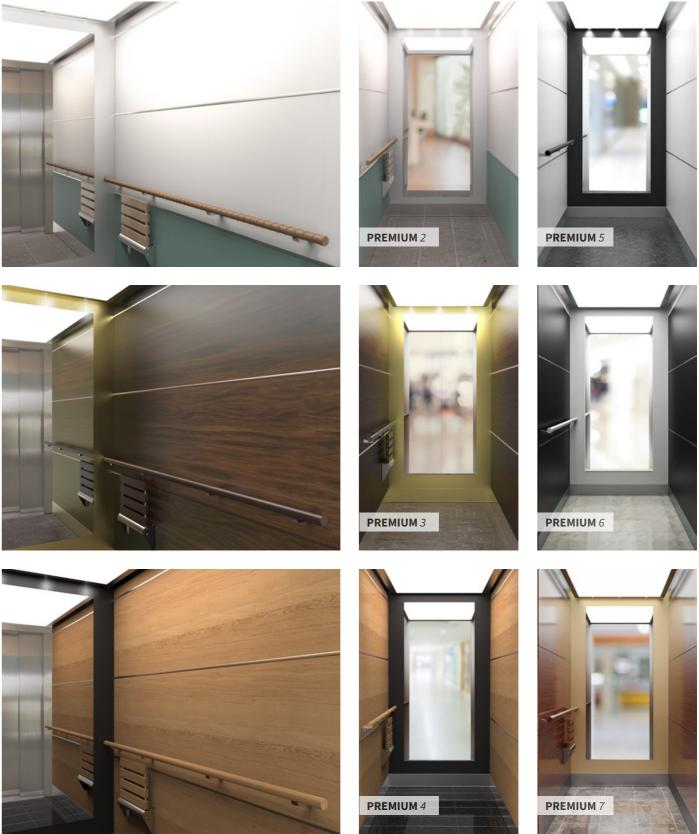

#### PREMIUM

Model with horizontal laminate panels and LED panel roof. Suitable for exclusive homes, offices and hotels with high demands on design and execution.

with surface-mounted mouldings.

### **Exclusive and personal**

**PREMIUM** is an exclusive elevator interior for residential properties, hotels or offices. A model that provides many options and great creative freedom. Customized design and thoughtful function that emphasizes the property's style and elegance. Here, we have selected some examples that show both classic design and more modern design. On the website www.ahmans.se, there is an elevator design program where you can create your own combination of colours, materials, lighting and components.

See more examples or create your own elevator design at www.ahmans.se/koncept/premium