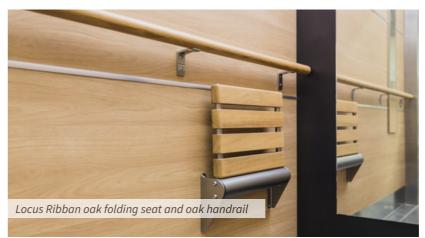

tone
- Brass handrail
- Solid wood plinth

#### S:T ERIKSPLAN

- Veneer oak, light stain
- Ceiling corniche, solid wood
- Wooden mirrors, profiled
- Mirror, faceted with safety foil
- Window, laminated glass
- Floor, Öland limestone
- Brass handrail and plinth



#### LILL-JAN'S PLAN

- Laminate, oak pattern
- Wooden mirrors, surface-mounted
- Window, laminated glass
- Floor, Öland limestone
- Brass handrail and plinth



### Wide spectrum and unlimited customization









See more examples on www.ahmans.se/manualer-och-dokument







## FLOOR COVERINGS

Grand Hotel in Jönköping: Plastic mat with recessed pattern

### Stylish elevator floor

]]]]]]

111111

IIIIII







See more examples on www.ahmans.se/en/manuals-and-documents/











### Details that make the difference









See our e-commerce, webbshop.ahmans.se









### Mirrors for character and feeling of space



















### Protects and gives the right feeling of design















### LIGHTING

Axel Torv in Copenhagen: Fibre optic starry sky and illuminated logo. Leather-wrapped handrail and brass details

F

### **Energy-efficient and decorative elevator lighting**







Light ramp for indirect lighting, often in a care environment. Also available as dimmable





LED panel recessed, white. Ø 210 mm. Also available as dimmable. LED spot recessed. Ø 64 mm. Available in white, stainless steel or brass paint. Also available as dimmable.

See our e-commerce, webbshop.ahmans.se











Corner lighting, LED strip R=18 mm. Dimmable.



CLASSIC, LED lamp. Steady light. Available in antique