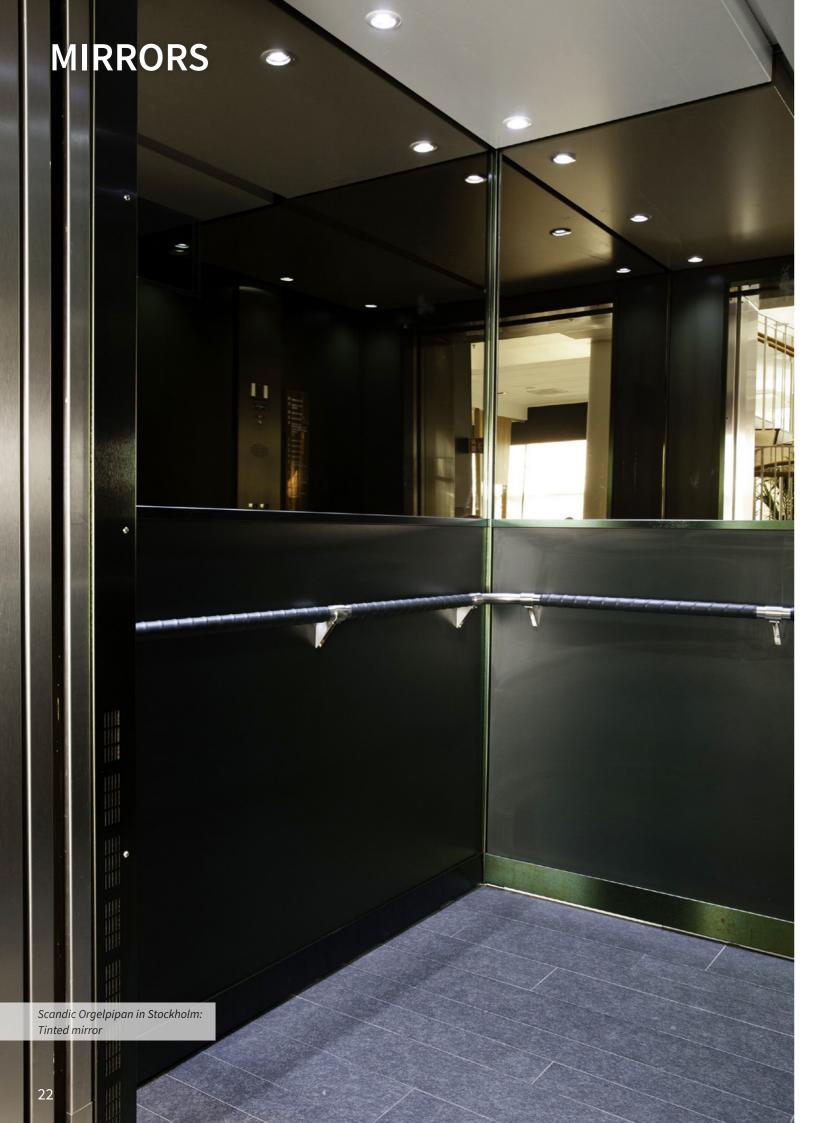

S:T ERIKSPLAN

- Veneer oak, light stain
- Ceiling corniche, solid wood
- Wooden mirrors, profiled
- Mirror, faceted with safety foil
- Window, laminated glass
- Floor, Öland limestone
- Brass handrail and plinth



#### LILL-JAN'S PLAN

- Laminate, oak pattern
- Wooden mirrors, surface-mounted
- Window, laminated glass
- Floor, Öland limestone
- Brass handrail and plinth



### Wide spectrum and unlimited customization









See more examples on www.ahmans.se/manualer-och-dokument







## FLOOR COVERINGS

Grand Hotel in Jönköping: Plastic mat with recessed pattern

### Stylish elevator floor

]]]]]]

111111

IIIIII







See more examples on www.ahmans.se/en/manuals-and-documents/











### Details that make the difference









See our e-commerce, webbshop.ahmans.se









### Mirrors for character and feeling of space



















### Protects and gives the right feeling of design















### LIGHTING

Axel Torv in Copenhagen: Fibre optic starry sky and illuminated logo. Leather-wrapped handrail and brass details

F

### **Energy-efficient and decorative elevator lighting**







Light ramp for indirect lighting, often in a care environment. Also available as dimmable





LED panel recessed, white. Ø 210 mm. Also available as dimmable. LED spot recessed. Ø 64 mm. Available in white, stainless steel or brass paint. Also available as dimmable.

See our e-commerce, webbshop.ahmans.se











Corner lighting, LED strip R=18 mm. Dimmable.



CLASSIC, LED lamp. Steady light. Available in antique brass, chrome and matte nickel.



Nothing gives