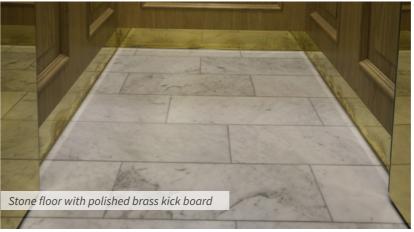

#### ÅHUS

- Lacquered glass
- Integrated info screen
- Mirror on rear wall
- Moulding system, golden mirror
- Brass handrail and kick board
- Complete stone floor