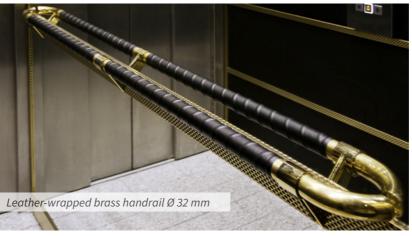

#### ÅHUS

- Lacquered glass
- Integrated info screen
- Mirror on rear wall
- Moulding system, golden mirror
- Brass handrail and kick board
- Complete stone floor