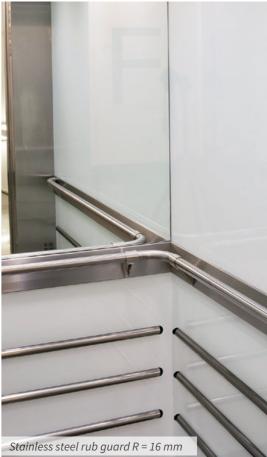

oil
- Window, laminated glass
- Floor, Öland limestone
- Brass handrail and plinth



#### LILL-JAN'S PLAN

- Laminate, oak pattern
- Wooden mirrors, surface-mounted
- Window, laminated glass
- Floor, Öland limestone
- Brass handrail and plinth



### Wide spectrum and unlimited customization









See more examples on www.ahmans.se/manualer-och-dokument







## FLOOR COVERINGS

Grand Hotel in Jönköping: Plastic mat with recessed pattern

### Stylish elevator floor

]]]]]]

111111

IIIIII







See more examples on www.ahmans.se/en/manuals-and-documents/











### Details that make the difference









See our e-commerce, webbshop.ahmans.se









### Mirrors for character and feeling of space



















### Protects and gives the right feeling of design















### LIGHTING

Axel Torv in Copenhagen: Fibre optic starry sky and illuminated logo. Leather-wrapped handrail and brass details

F

### **Energy-efficient and decorative elevator lighting**







Light ramp for indirect lighting, often in a care environment. Also available as dimmable





LED panel recessed, white. Ø 210 mm. Also available as dimmable. LED spot recessed. Ø 64 mm. Available in white, stainless steel or brass paint. Also available as dimmable.

See our e-commerce, webbshop.ahmans.se











Corner lighting, LED strip R=18 mm. Dimmable.



CLASSIC, LED lamp. Steady light. Available in antique brass, chrome and matte nickel.



Nothing gives a greater impression of a property than the entrance, where elevator fronts and elevator cars are an important part of the whole.