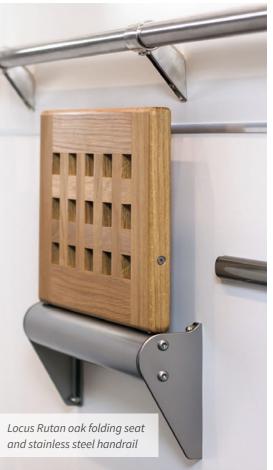

#### HÖTORGSSKRAPAN **ARTIST'S SHOWROOM**

- Lacquered glass
- Semicircular rub guard with stainless steel finish
- Stainless steel moulding system
- Folding seat, Locus Chequer oak
- Stainless steel handrail
- Floor, Öland limestone