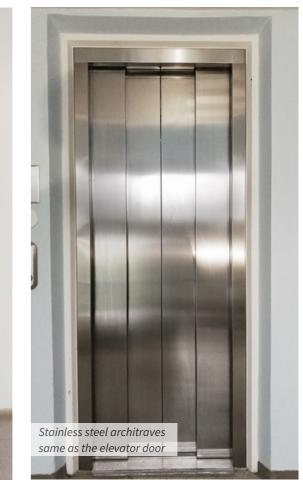

Usually supplied in stainless steel. Can also be manufactured in brass and other metals with a smooth, embossed or painted surface. Materials matching door leaves and elevator interior. Made to measure for each item.

### Make the entrance something special

Angled architraves 25

Architraves 10

Straight architraves 30