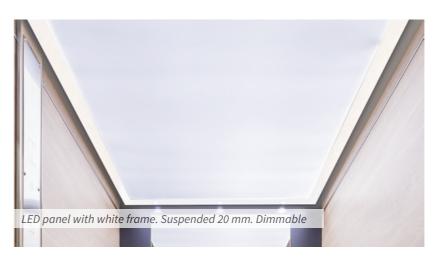

#### PREMIUM

Model with horizontal laminate panels and LED panel roof. Suitable for exclusive homes, offices and hotels with high demands on design and execution.

with surface-mounted mouldings.

### **Energy-efficient and decorative elevator lighting**

Light ramp for indirect lighting, often in a care environment. Also available as dimmable

LED panel recessed, white. Ø 210 mm. Also available as dimmable. LED spot recessed. Ø 64 mm. Available in white, stainless steel or brass paint. Also available as dimmable.