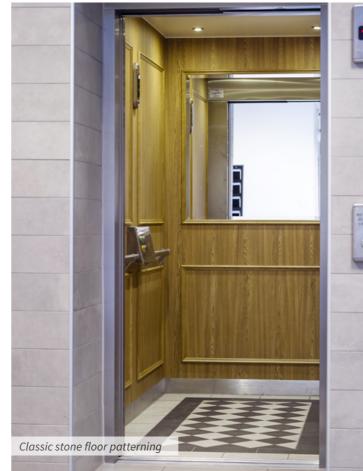

### **Recreate that old-fashioned charm**

CLASSIC - Offers elegant, period elevators in an exclusive design with recessed wooden mirrors, solid wooden board boards, ceiling corniche and faceted mirrors. Choose surface treatment according to Åhmans' standard: oak natural, oak light stain, oak mahogany stain or oak dark stain.

**RETRO** gives a rational opportunity to decorate elevators reflecting past times. The simpler design, with flat wall panels and surface-mounted mouldings, creates an older style in a cost-effective way.