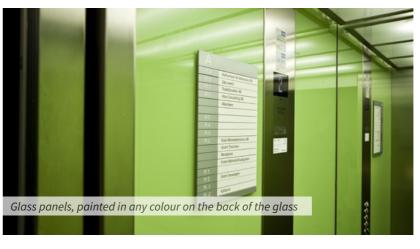

, with flat wall panels and surface-mounted mouldings, creates an older style in a cost-effective way.



See more examples on www.ahmans.se/koncept/classic/retro





#### **KUNGSGATAN**

- Veneer oak, dark stain
- Ceiling corniche, solid wood
- Wooden mirrors, profiled
- Mirror, faceted with safety foil
- Floor, Öland limestone
- Brass handrail
- Solid wood plinth

#### S:T ERIKSPLAN

- Veneer oak, light stain
- Ceiling corniche, solid wood
- Wooden mirrors, profiled
- Mirror, faceted with safety foil
- Window, laminated glass
- Floor, Öland limestone
- Brass handrail and plinth



#### LILL-JAN'S PLAN

- Laminate, oak pattern
- Wooden mirrors, surface-mounted
- Window, laminated glass
- Floor, Öland limestone
- Brass handrail and plinth



### Wide spectrum and unlimited customization









See more examples on www.ahmans.se/manualer-och-dokument







## FLOOR COVERINGS

Grand Hotel in Jönköping: Plastic mat with recessed pattern

### Stylish elevator floor

]]]]]]

111111

IIIIII







See more examples on www.ahmans.se/en/manuals-and-documents/











### Details that make the difference









See our e-commerce, webbshop.ahmans.se









### Mirrors for character and feeling of space



















### Protects and gives the right feeling of design















### LIGHTING

Axel Torv in Copenhagen: Fibre optic starry sky and illuminated logo. Leather-wrapped handrail and brass details

F

### **Energy-efficient and decorative elevator lighting**







Light ramp for indirect lighting, often in a care environment. Also available as dimmable