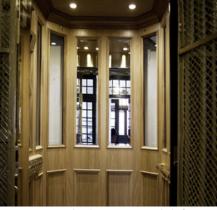

#### **CLASSIC/RETRO** CLASSIC: Elegant veneered ceiling and wall panels with recessed wooden mirrors and solid wooden plinth. RETRO: Smooth veneered wall panels

### **Recreate that old-fashioned charm**

CLASSIC - Offers elegant, period elevators in an exclusive design with recessed wooden mirrors, solid wooden board boards, ceiling corniche and faceted mirrors. Choose surface treatment according to Åhmans' standard: oak natural, oak light stain, oak mahogany stain or oak dark stain.

**RETRO** gives a rational opportunity to decorate elevators reflecting past times. The simpler design, with flat wall panels and surface-mounted mouldings, creates an older style in a cost-effective way.