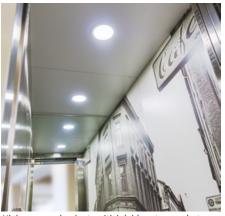

### LIGHTING

Axel Torv in Copenhagen: Fibre optic starry sky and illuminated logo. Leather-wrapped handrail and brass details

F

### **Energy-efficient and decorative elevator lighting**

Light ramp for indirect lighting, often in a care environment. Also available as dimmable

LED panel recessed, white. Ø 210 mm. Also available as dimmable. LED spot recessed. Ø 64 mm. Available in white, stainless steel or brass paint. Also available as dimmable.