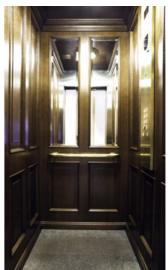

### **Recreate that old-fashioned charm**

CLASSIC - Offers elegant, period elevators in an exclusive design with recessed wooden mirrors, solid wooden board boards, ceiling corniche and faceted mirrors. Choose surface treatment according to Åhmans' standard: oak natural, oak light stain, oak mahogany stain or oak dark stain.

#### **KUNGSGATAN**

- Veneer oak, dark stain
- Ceiling corniche, solid wood
- Wooden mirrors, profiled
- Mirror, faceted with safety foil
- Floor, Öland limestone
- Brass handrail
- Solid wood plinth