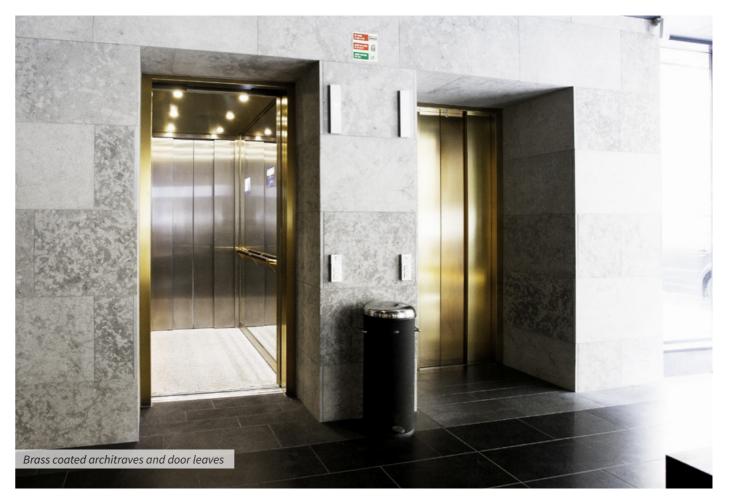

### Make the entrance something special

Angled architraves 25

Architraves 10

Straight architraves 30

Usually supplied in stainless steel. Can also be manufactured in brass and other metals with a smooth, embossed or painted surface. Materials matching door leaves and elevator interior. Made to measure for each item.