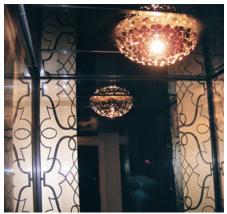

### LIGHTING

Axel Torv in Copenhagen: Fibre optic starry sky and illuminated logo. Leather-wrapped handrail and brass details

F

### **Energy-efficient and decorative elevator lighting**

Light ramp for indirect lighting, often in a care environment. Also available as dimmable

LED panel recessed, white. Ø 210 mm. Also available as dimmable. LED spot recessed. Ø 64 mm. Available in white, stainless steel or brass paint. Also available as dimmable.