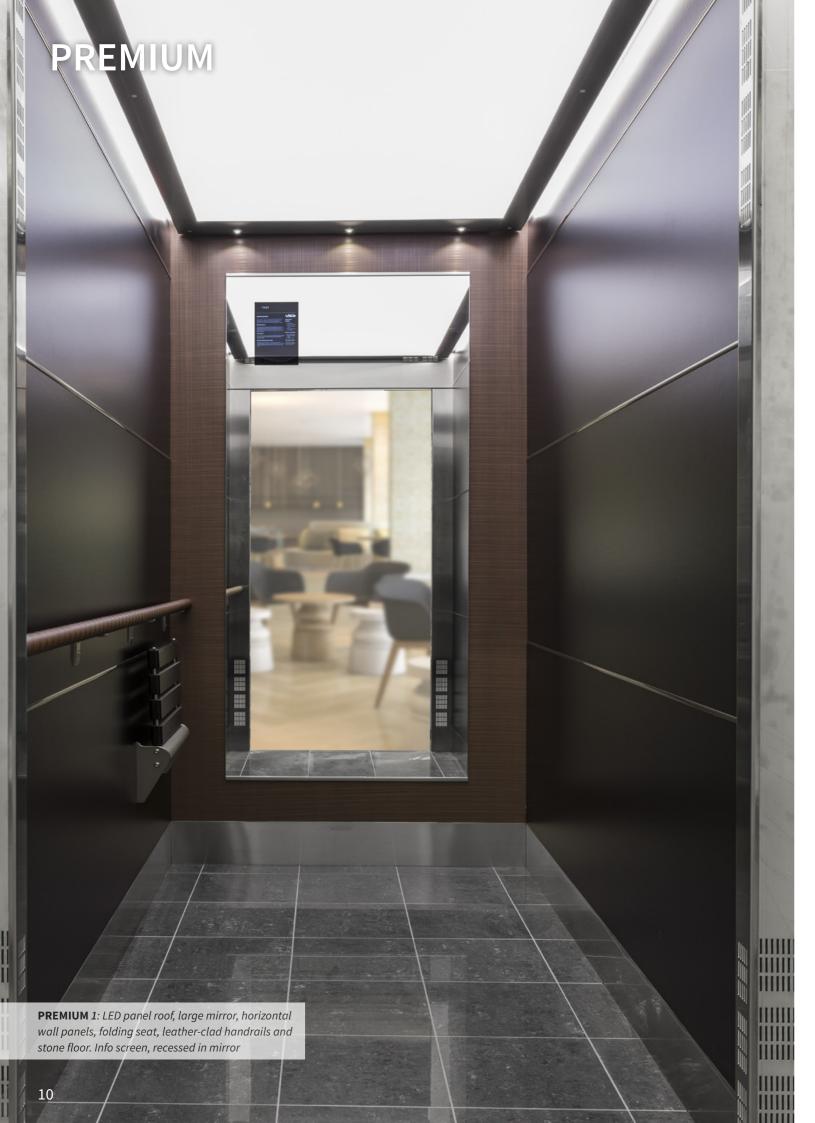

#### PREMIUM

Model with horizontal laminate panels and LED panel roof. Suitable for exclusive homes, offices and hotels with high demands on design and execution.

with surface-mounted mouldings.

### **Exclusive and personal**

**PREMIUM** is an exclusive elevator interior for residential properties, hotels or offices. A model that provides many options and great creative freedom. Customized design and thoughtful function that emphasizes the property's style and elegance. Here, we have selected some examples that show both classic design and more modern design. On the website www.ahmans.se, there is an elevator design program where you can create your own combination of colours, materials, lighting and components.

See more examples or create your own elevator design at www.ahmans.se/koncept/premium