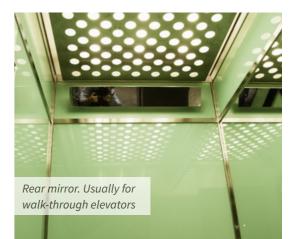

id wood
- Wooden mirrors, profiled
- Mirror, faceted with safety foil
- Window, laminated glass
- Floor, Öland limestone
- Brass handrail and plinth



#### LILL-JAN'S PLAN

- Laminate, oak pattern
- Wooden mirrors, surface-mounted
- Window, laminated glass
- Floor, Öland limestone
- Brass handrail and plinth



### Wide spectrum and unlimited customization









See more examples on www.ahmans.se/manualer-och-dokument







## FLOOR COVERINGS

Grand Hotel in Jönköping: Plastic mat with recessed pattern

### Stylish elevator floor

]]]]]]

111111

IIIIII







See more examples on www.ahmans.se/en/manuals-and-documents/











### Details that make the difference









See our e-commerce, webbshop.ahmans.se









### Mirrors for character and feeling of space



















### Protects and gives the right feeling of design















### LIGHTING

Axel Torv in Copenhagen: Fibre optic starry sky and illuminated logo. Leather-wrapped handrail and brass details

F

### **Energy-efficient and decorative elevator lighting**







Light ramp for indirect lighting, often in a care environment. Also available as dimmable





LED panel recessed, white. Ø 210 mm. Also available as dimmable. LED spot recessed. Ø 64 mm. Available in white, stainless steel or brass paint. Also available as dimmable.

See our e-commerce, webbshop.ahmans.se











Corner lighting, LED strip R=18 mm. Dimmable.



CLASSIC, LED lamp. Steady light. Available in antique brass, chrome and matte nickel.



Nothing gives a greater impression of a property than the entrance, where ele