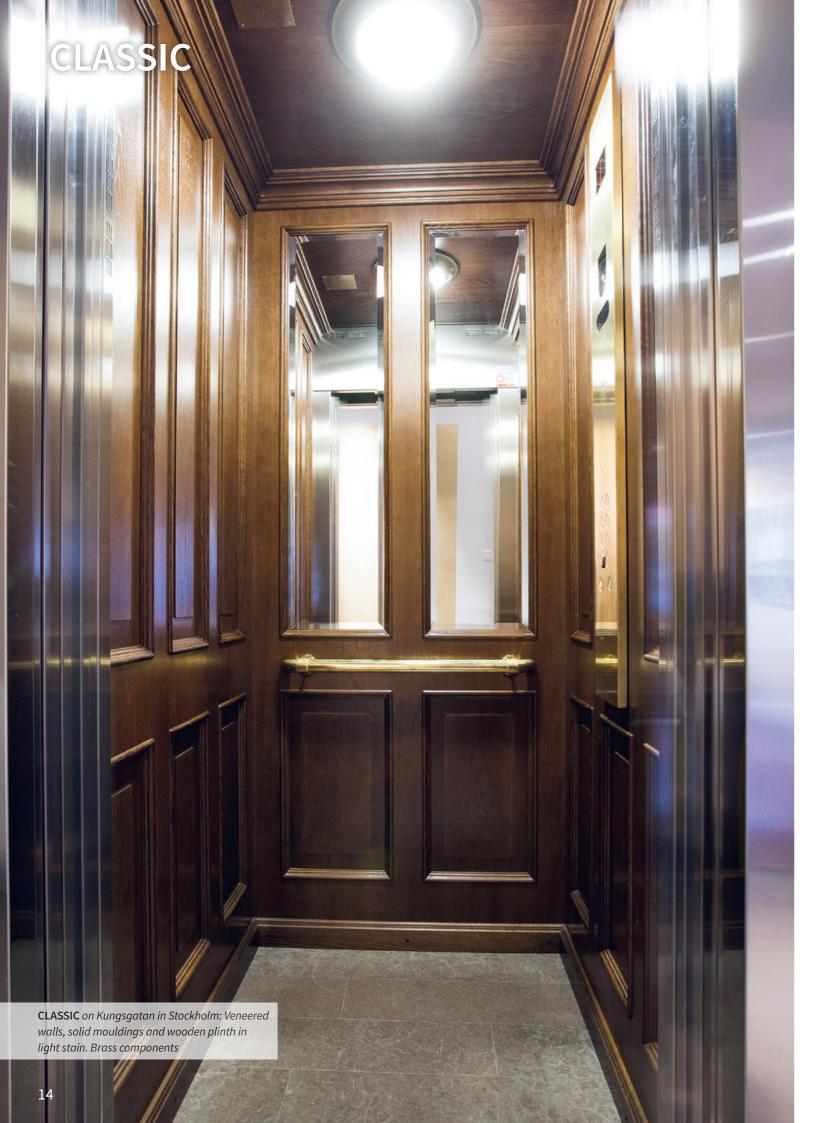

#### **CLASSIC/RETRO** CLASSIC: Elegant veneered ceiling and wall panels with recessed wooden mirrors and solid wooden plinth. RETRO: Smooth veneered wall panels

### **Recreate that old-fashioned charm**

CLASSIC - Offers elegant, period elevators in an exclusive design with recessed wooden mirrors, solid wooden board boards, ceiling corniche and faceted mirrors. Choose surface treatment according to Åhmans' standard: oak natural, oak light stain, oak mahogany stain or oak dark stain.

#### **KUNGSGATAN**

- Veneer oak, dark stain
- Ceiling corniche, solid wood
- Wooden mirrors, profiled
- Mirror, faceted with safety foil
- Floor, Öland limestone
- Brass handrail
- Solid wood plinth