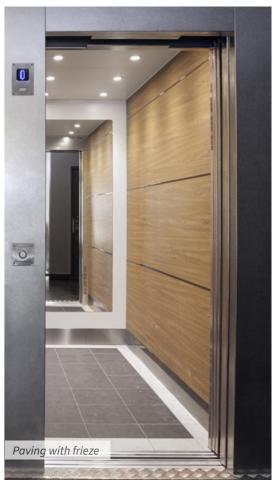

irror, faceted with safety foil
- Floor, Öland limestone
- Brass handrail
- Solid wood plinth

#### S:T ERIKSPLAN

- Veneer oak, light stain
- Ceiling corniche, solid wood
- Wooden mirrors, profiled
- Mirror, faceted with safety foil
- Window, laminated glass
- Floor, Öland limestone
- Brass handrail and plinth



#### LILL-JAN'S PLAN

- Laminate, oak pattern
- Wooden mirrors, surface-mounted
- Window, laminated glass
- Floor, Öland limestone
- Brass handrail and plinth



### Wide spectrum and unlimited customization









See more examples on www.ahmans.se/manualer-och-dokument







## FLOOR COVERINGS

Grand Hotel in Jönköping: Plastic mat with recessed pattern

### Stylish elevator floor

]]]]]]

111111

IIIIII







See more examples on www.ahmans.se/en/manuals-and-documents/











### Details that make the difference









See our e-commerce, webbshop.ahmans.se









### Mirrors for character and feeling of space



















### Protects and gives the right feeling of design















### LIGHTING

Axel Torv in Copenhagen: Fibre optic starry sky and illuminated logo. Leather-wrapped handrail and brass details

F

### **Energy-efficient and decorative elevator lighting**







Light ramp for indirect lighting, often in a care environment. Also available as dimmable





LED panel recessed, white. Ø 210 mm. Also available as dimmable. LED spot recessed. Ø 64 mm. Available in white, stainless steel or brass paint. Also available as dimmable.

See our e-commerce, webbshop.ahmans.se











Corner lighting, LED strip R=18 mm. Dimmable.



CL