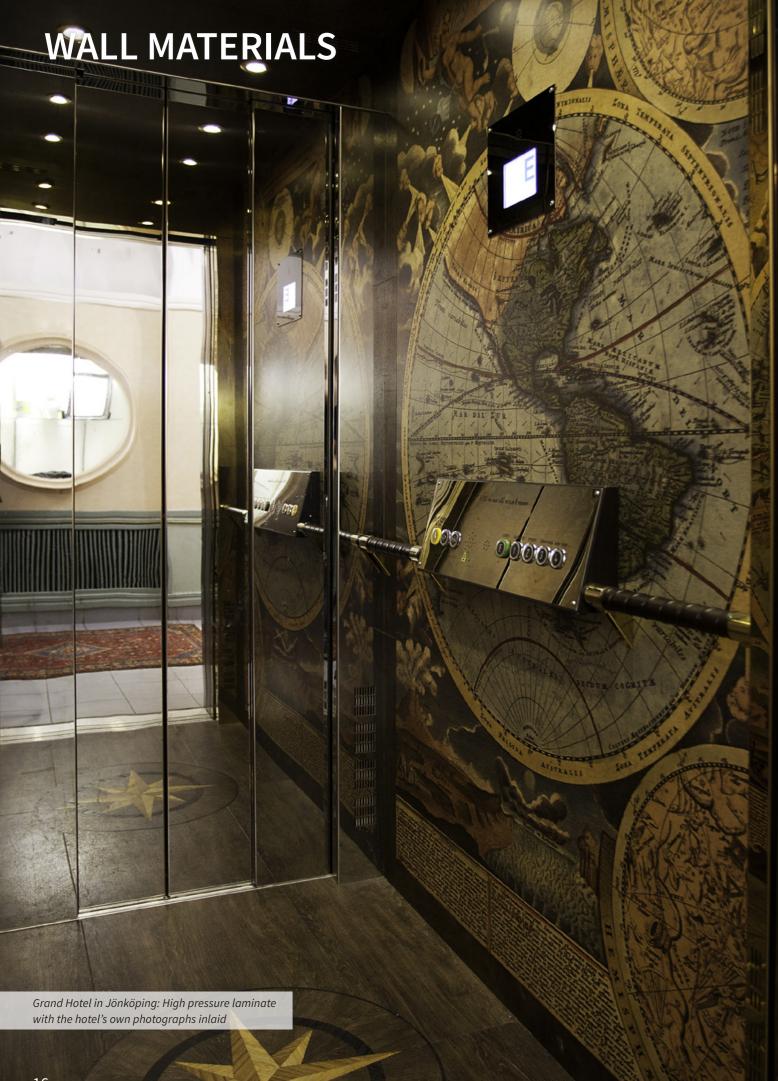

evators reflecting past times. The simpler design, with flat wall panels and surface-mounted mouldings, creates an older style in a cost-effective way.



See more examples on www.ahmans.se/koncept/classic/retro





#### **KUNGSGATAN**

- Veneer oak, dark stain
- Ceiling corniche, solid wood
- Wooden mirrors, profiled
- Mirror, faceted with safety foil
- Floor, Öland limestone
- Brass handrail
- Solid wood plinth

#### S:T ERIKSPLAN

- Veneer oak, light stain
- Ceiling corniche, solid wood
- Wooden mirrors, profiled
- Mirror, faceted with safety foil
- Window, laminated glass
- Floor, Öland limestone
- Brass handrail and plinth



#### LILL-JAN'S PLAN

- Laminate, oak pattern
- Wooden mirrors, surface-mounted
- Window, laminated glass
- Floor, Öland limestone
- Brass handrail and plinth



### Wide spectrum and unlimited customization









See more examples on www.ahmans.se/manualer-och-dokument







## FLOOR COVERINGS

Grand Hotel in Jönköping: Plastic mat with recessed pattern

### Stylish elevator floor

]]]]]]

111111

IIIIII







See more examples on www.ahmans.se/en/manuals-and-documents/











### Details that make the difference









See our e-commerce, webbshop.ahmans.se









### Mirrors for character and feeling of space



















### Protects and gives the right feeling of design















### LIGHTING

Axel Torv in Copenhagen: Fibre optic starry sky and illuminated logo. Leather-wrapped handrail and brass details

F

### **Energy-efficient and decorative elevator lighting**







Light ramp for indirect lighting, often in a c