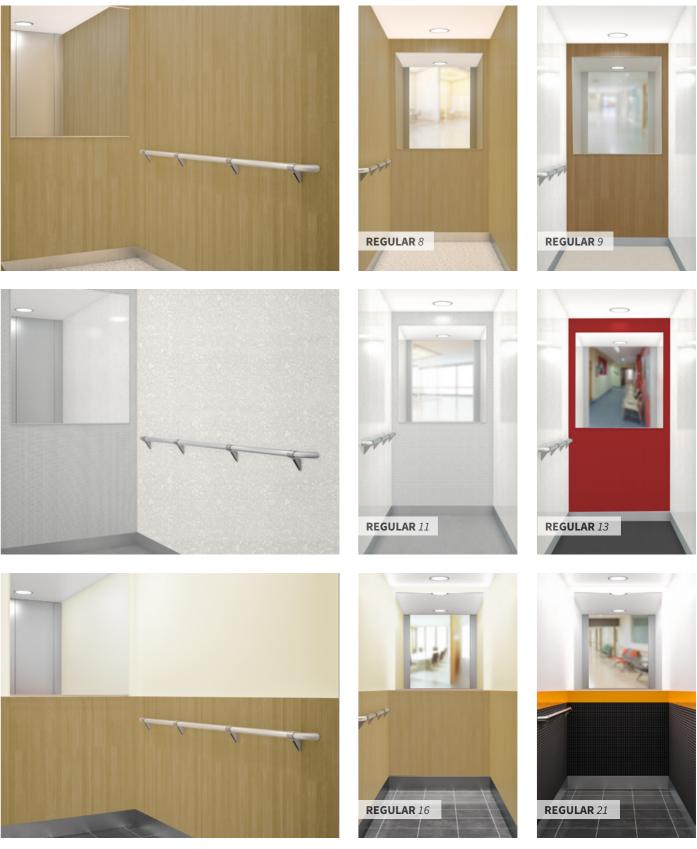

#### REGULAR

Traditional elevator with upright laminate panels. Large selection of colours and components. Suitable for housing, schools and industry.

### An economic solution

REGULAR gives you a proven, simple and economical elevator with good options and high finish. This model is above all suitable for residential buildings. You get freedom of choice in colour selection and the option to complement with different components. Choose from our ready-made proposals or make your own colour choices based on our colour sheets or in our elevator design program. We have developed a number of design proposals, some of which are shown here and more can be found on our website www.ahmans.se.

See more examples or create your own elevator design at www.ahmans.se/concept/regular