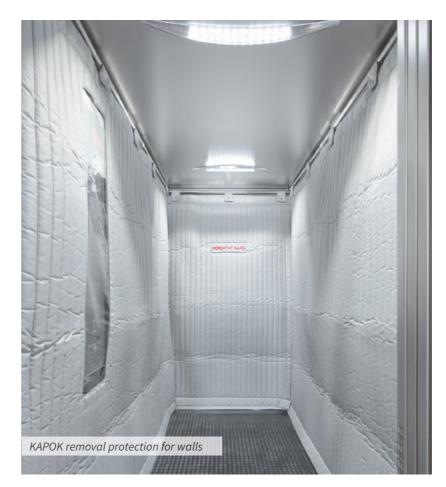

antique brass, chrome and matte nickel.



Nothing gives a greater impression of a property than the entrance, where elevator fronts and elevator cars are an important part of the whole. Whether you are a tenant, visitor or property owner, it is a positive experience to meet good design and fine craftsmanship already in the entrance hall. Our ready-made package solutions provide choice.

Usually supplied in stainless steel. Can also be manufactured in brass and other metals with a smooth, embossed or painted surface. Materials matching door leaves and elevator interior. Made to measure for each item.



Listing 05







Angled architraves 15



### Make the entrance something special







Angled architraves 25

Architraves 10

Straight architraves 30





### **Protect the elevator**







See our e-commerce, webbshop.ahmans.se









Lighting for exclusive framing.



Walnut veneered wall panels with solid ceiling mouldings.



Lighting screen in solid oak.



SUPREME with information screen in mirror

Our elevator cars and elevator interiors are suitable for all elevator brands, elevator types, sizes and applications. All sales are made through established elevator contractors.

### www.ahmans.se



SUPREME with lacquered glass



High pressure laminate with inlaid customer photographs



CLASSIC semicircular elevator car in mesh shaft



RETRO elevator car



The factory in Åhus

isplay cabinet

Recessed display cabinet

# Visit our elevator exhibitions

Stockholm - Studio B3 Barnhusgatan 3 111 23 Stockholm +46 (0) 8-588 33 333 
 Gothenburg
 Åhus

 Ålegårdsgatan 1