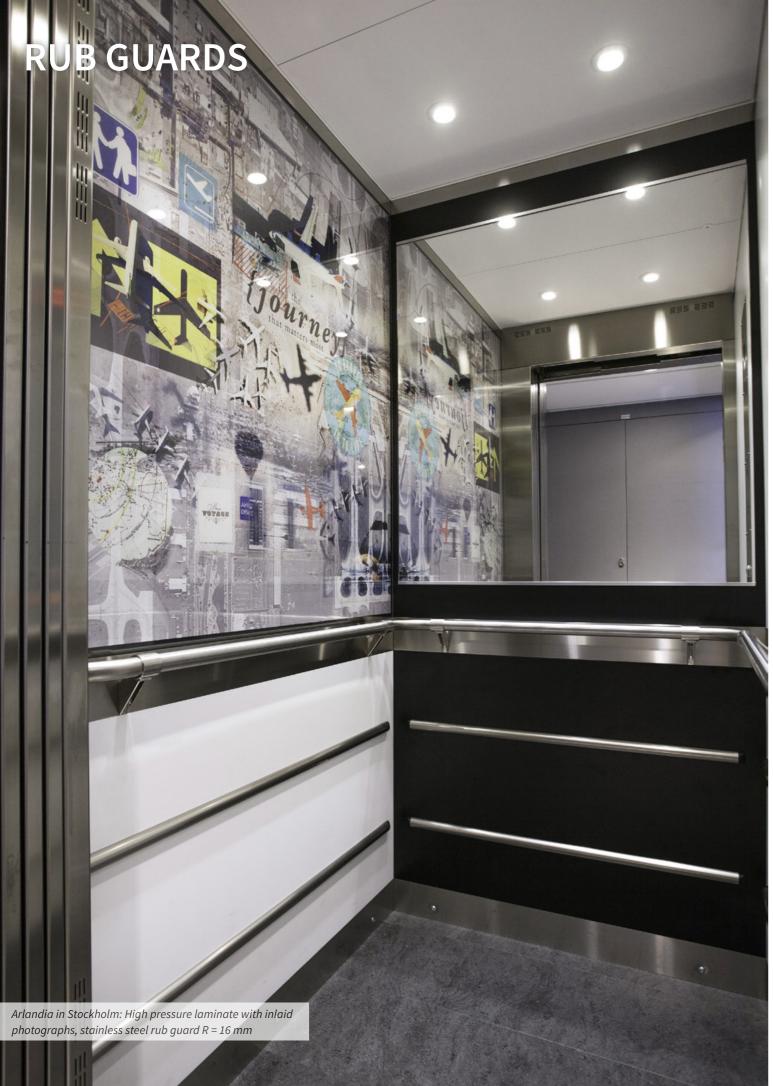

wood
- Wooden mirrors, profiled
- Mirror, faceted with safety foil
- Window, laminated glass
- Floor, Öland limestone
- Brass handrail and plinth



#### LILL-JAN'S PLAN

- Laminate, oak pattern
- Wooden mirrors, surface-mounted
- Window, laminated glass
- Floor, Öland limestone
- Brass handrail and plinth



### Wide spectrum and unlimited customization









See more examples on www.ahmans.se/manualer-och-dokument







## FLOOR COVERINGS

Grand Hotel in Jönköping: Plastic mat with recessed pattern

### Stylish elevator floor

]]]]]]

111111

IIIIII







See more examples on www.ahmans.se/en/manuals-and-documents/











### Details that make the difference









See our e-commerce, webbshop.ahmans.se









### Mirrors for character and feeling of space



















### Protects and gives the right feeling of design















### LIGHTING

Axel Torv in Copenhagen: Fibre optic starry sky and illuminated logo. Leather-wrapped handrail and brass details

F

### **Energy-efficient and decorative elevator lighting**







Light ramp for indirect lighting, often in a care environment. Also available as dimmable





LED panel recessed, white. Ø 210 mm. Also available as dimmable. LED spot recessed. Ø 64 mm. Available in white, stainless steel or brass paint. Also available as dimmable.

See our e-commerce, webbshop.ahmans.se











Corner lighting, LED strip R=18 mm. Dimmable.



CLASSIC, LED lamp. Steady light. Available in antique brass, chrome and matte nickel.



Nothing gives a greater impression of a property than the entrance, where eleva