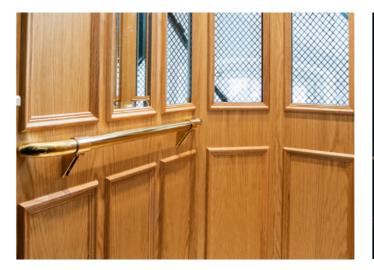

#### **CLASSIC/RETRO** CLASSIC: Elegant veneered ceiling and wall panels with recessed wooden mirrors and solid wooden plinth. RETRO: Smooth veneered wall panels

### **Recreate that old-fashioned charm**

CLASSIC - Offers elegant, period elevators in an exclusive design with recessed wooden mirrors, solid wooden board boards, ceiling corniche and faceted mirrors. Choose surface treatment according to Åhmans' standard: oak natural, oak light stain, oak mahogany stain or oak dark stain.

**RETRO** gives a rational opportunity to decorate elevators reflecting past times. The simpler design, with flat wall panels and surface-mounted mouldings, creates an older style in a cost-effective way.