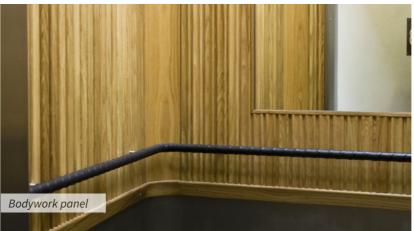

with flat wall panels and surface-mounted mouldings, creates an older style in a cost-effective way.



See more examples on www.ahmans.se/koncept/classic/retro





#### **KUNGSGATAN**

- Veneer oak, dark stain
- Ceiling corniche, solid wood
- Wooden mirrors, profiled
- Mirror, faceted with safety foil
- Floor, Öland limestone
- Brass handrail
- Solid wood plinth

#### S:T ERIKSPLAN

- Veneer oak, light stain
- Ceiling corniche, solid wood
- Wooden mirrors, profiled
- Mirror, faceted with safety foil
- Window, laminated glass
- Floor, Öland limestone
- Brass handrail and plinth



#### LILL-JAN'S PLAN

- Laminate, oak pattern
- Wooden mirrors, surface-mounted
- Window, laminated glass
- Floor, Öland limestone
- Brass handrail and plinth



### Wide spectrum and unlimited customization









See more examples on www.ahmans.se/manualer-och-dokument







## FLOOR COVERINGS

Grand Hotel in Jönköping: Plastic mat with recessed pattern

### Stylish elevator floor

]]]]]]

111111

IIIIII







See more examples on www.ahmans.se/en/manuals-and-documents/











### Details that make the difference









See our e-commerce, webbshop.ahmans.se









### Mirrors for character and feeling of space



















### Protects and gives the right feeling of design















### LIGHTING

Axel Torv in Copenhagen: Fibre optic starry sky and illuminated logo. Leather-wrapped handrail and brass details

F

### **Energy-efficient and decorative elevator lighting**







Light ramp for indirect lighting, often in a care environment. Also available as dimmable





LE