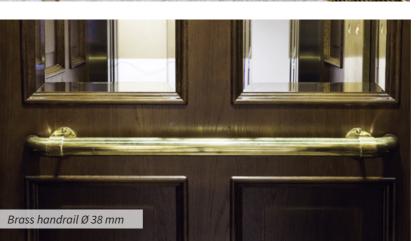

#### ÅHUS

- Lacquered glass
- Integrated info screen
- Mirror on rear wall
- Moulding system, golden mirror
- Brass handrail and kick board
- Complete stone floor

#### **KUNGSGATAN**

- Veneer oak, dark stain
- Ceiling corniche, solid wood
- Wooden mirrors, profiled
- Mirror, faceted with safety foil
- Floor, Öland limestone
- Brass handrail
- Solid wood plinth

#### S:T ERIKSPLAN

- Veneer oak, light stain
- Ceiling corniche, solid wood
- Wooden mirrors, profiled
- Mirror, faceted with safety foil
- Window, laminated glass
- Floor, Öland limestone
- Brass handrail and plinth

#### LILL-JAN'S PLAN

- Laminate, oak pattern
- Wooden mirrors, surface-mounted
- Window, laminated glass
- Floor, Öland limestone
- Brass handrail and plinth