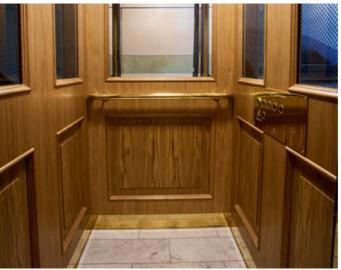

#### **CLASSIC/RETRO** CLASSIC: Elegant veneered ceiling and wall panels with recessed wooden mirrors and solid wooden plinth. RETRO: Smooth veneered wall panels

### **Recreate that old-fashioned charm**

CLASSIC - Offers elegant, period elevators in an exclusive design with recessed wooden mirrors, solid wooden board boards, ceiling corniche and faceted mirrors. Choose surface treatment according to Åhmans' standard: oak natural, oak light stain, oak mahogany stain or oak dark stain.

#### LILL-JAN'S PLAN

- Laminate, oak pattern
- Wooden mirrors, surface-mounted
- Window, laminated glass
- Floor, Öland limestone
- Brass handrail and plinth