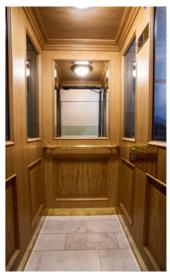

### **Recreate that old-fashioned charm**

CLASSIC - Offers elegant, period elevators in an exclusive design with recessed wooden mirrors, solid wooden board boards, ceiling corniche and faceted mirrors. Choose surface treatment according to Åhmans' standard: oak natural, oak light stain, oak mahogany stain or oak dark stain.

#### S:T ERIKSPLAN

- Veneer oak, light stain
- Ceiling corniche, solid wood
- Wooden mirrors, profiled
- Mirror, faceted with safety foil
- Window, laminated glass
- Floor, Öland limestone
- Brass handrail and plinth