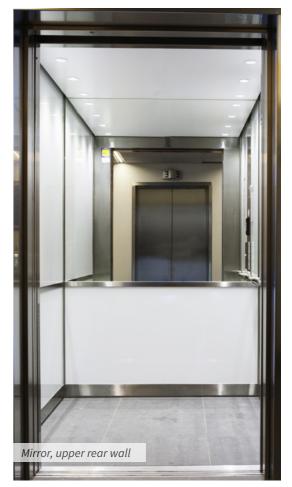

olid wood
- Wooden mirrors, profiled
- Mirror, faceted with safety foil
- Window, laminated glass
- Floor, Öland limestone
- Brass handrail and plinth



#### LILL-JAN'S PLAN

- Laminate, oak pattern
- Wooden mirrors, surface-mounted
- Window, laminated glass
- Floor, Öland limestone
- Brass handrail and plinth



### Wide spectrum and unlimited customization









See more examples on www.ahmans.se/manualer-och-dokument







## FLOOR COVERINGS

Grand Hotel in Jönköping: Plastic mat with recessed pattern

### Stylish elevator floor

]]]]]]

111111

IIIIII







See more examples on www.ahmans.se/en/manuals-and-documents/











### Details that make the difference









See our e-commerce, webbshop.ahmans.se









### Mirrors for character and feeling of space



















### Protects and gives the right feeling of design















### LIGHTING

Axel Torv in Copenhagen: Fibre optic starry sky and illuminated logo. Leather-wrapped handrail and brass details

F

### **Energy-efficient and decorative elevator lighting**







Light ramp for indirect lighting, often in a care environment. Also available as dimmable





LED panel recessed, white. Ø 210 mm. Also available as dimmable. LED spot recessed. Ø 64 mm. Available in white, stainless steel or brass paint. Also available as dimmable.

See our e-commerce, webbshop.ahmans.se











Corner lighting, LED strip R=18 mm. Dimmable.



CLASSIC, LED lamp. Steady light. Available in antique brass, chrome and matte nickel.



Nothing gives a greater impression of a property than the entrance, where e